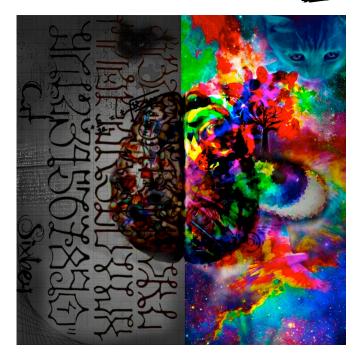

-Artist: Kayla E.

Want to have your

art featured in The

Mrs. Jones for review!

Seahawk View? Submit it to

This is a photo montage I made in Photoshop CS6. All of the images used in this montage represent me in different ways. For example, the background images shows the two basic personalities I have my right brain side and my left brain side (you might know that right brain is creativity, color, etc. and left brain is logic, order, etc.). The remaining photos add the entire idea of the image. On the right side I have several images. The cat, tree, bird, flower, and eye. These show my different interests and qualities. I love cats, trees, flowers, nature, and many different animals. On the left side, I have the same ideas. There are images showing math problems, technical drawings, and words, which show my talents. The main way I made this montage was using a low opacity eraser to make the images blend together well. I also used different effects such as pixelate (the eye) and color burn (the flower). The main element used in this image is color.

-Artist: Cat S.

Sudoku Each row, column, and region must contain the numbers 1, 2, 3, 4, 5, 6, 7, 8, and 9 and no number can be repeated.

**Newspaper Staff:** 